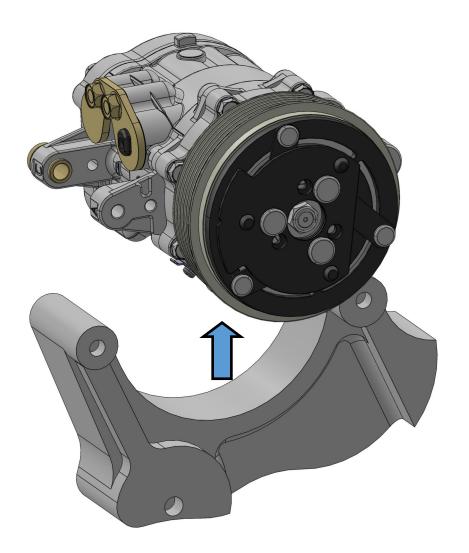

## **Disassembly Instructions:**

- Remove the bolts holding the Sanden SD7 AC Compressor to its bracket
- Remove the Sanden SD7 AC Compressor