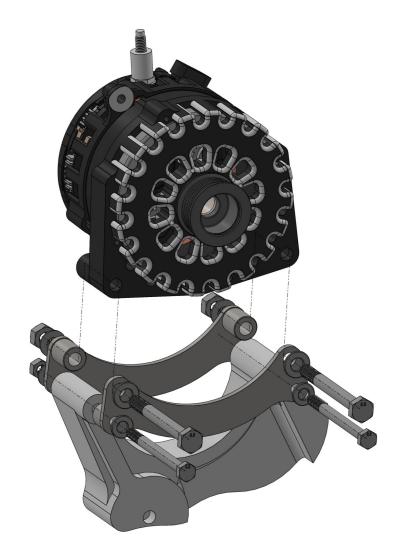

## **Assembly Instructions:**

- Use the included M8-1.25 x 100mm Hex Bolts to attach the alternator adapter brackets to the Sanden SD7 bracket
- Use the included M10-1.5 x 100mm Hex Bolts to attach a GM truck alternator (Mechman Part # 8206).