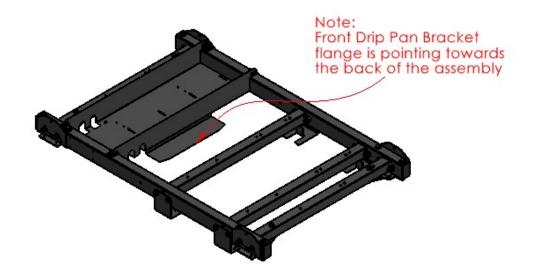

# **Assembly Instructions:**

**Step 2:** Attaching the Front Drip Pan Bracket to the Fuel & Battery Tray

#### Required Components: Required Hardware:

- 1x Front Drip Pan Bracket
- 2x 1/4"-20 x 0.75" Hex Bolt
- 4x 1/4" Flat Washer
- 2x 1/4"-20 Nylock Nut
- After installing the Fuel and Battery Tray, attach the Front Drip Pan Bracket using the 1/4"-20 x 0.75" Hex Bolts.