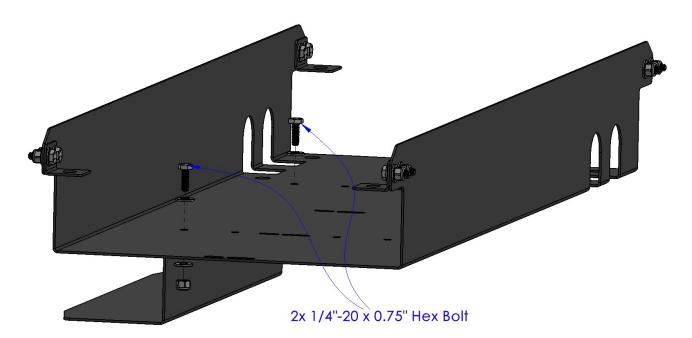

# **Assembly Instructions:**

**Step 2:** Attaching the Front Drip Pan Bracket to the Fuel & Battery Tray

#### Required Components: Required Hardware:

- 1x Front Drip Pan Bracket
- 2x 1/4"-20 x 0.75" Hex Bolt
- 4x 1/4" Flat Washer
- 2x 1/4"-20 Nylock Nut
- After installing the Fuel and Battery Tray, attach the Front Drip Pan Bracket using the 1/4"-20 x 0.75" Hex Bolts.