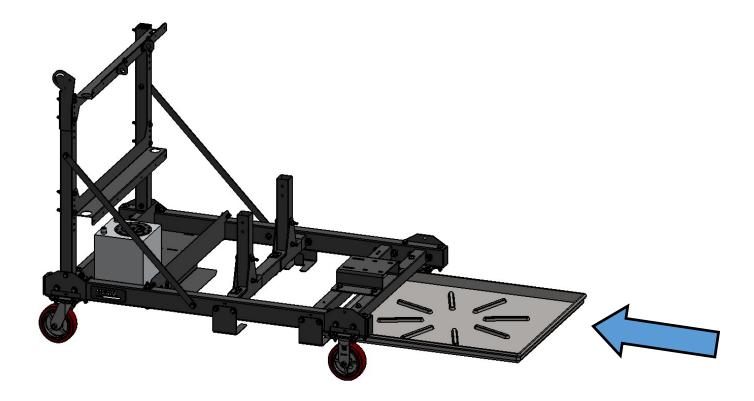

## **Step 3:** Sliding the Drip Pan into the Assembly

#### **Required Components:**

- 1x Drip Pan
- Slide the Drip Pan onto the Side Drip Pan Brackets until it hits the back of the Front Drip Pan Bracket.