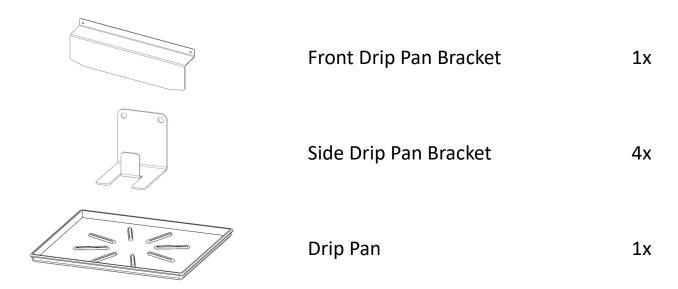

mbly:**

- This manual is for the Drip Pan add-on of the Running Engine Stand assembly.
  If you have not yet started with the Main Assembly instructions, start there before returning here.
- Use care when handling parts. There may be sharp edges and holes on components. Using thick protective gloves is recommended during the assembly process.
- Each bolt and nut should have the appropriately sized washer placed between the fastener and the frame.

#### **Required Tools:**

- Ratchet
- 7/16" Wrench
- 7/16" Socket
- 5/8" Wrench
- 5/8" Socket

# If you are experiencing problems upon installation— DO NOT RETURN THIS PRODUCT!

Most installation problems can be easily solved.

First contact technical support at:

Service@mechman.com

1 (888) MECHMAN or 865-522-6166

# **Included Components:**



## **Included Hardware**



# **Assembly Instructions:**

#### **Step 1:** Attaching the Side Drip Pan Brackets to the Assembly

#### **Required Components:**

- 4x Side Drip Pan Brackets
- Note: This step uses hardware from Step 1 and 2 of the Main Assembly instructions and should be completed simultaneously. If these steps are already complete, remove the necessary hardware and reinstall with the added bracket in place.
- Use the fasteners for the crossmembers from Steps 1 & 2 of the Main Assembly instructions to attach the Side Drip Pan Brackets to the Assembly.





# **Assembly Instructions:**

**Step 2:** Attaching the Front Drip Pan Bracket to the Fuel & Battery Tray

#### Required Components: Required Hardware:

- 1x Front Drip Pan Bracket
- 2x 1/4"-20 x 0.75" Hex Bolt
- 4x 1/4"