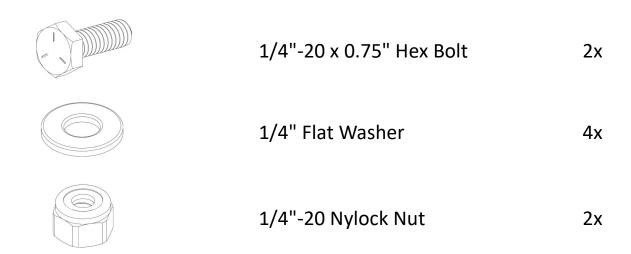

## **Included Hardware**

#### Required Components: Required Hardware:

- 1x Front Drip Pan Bracket
- 2x 1/4"-20 x 0.75" Hex Bolt
- 4x 1/4" Flat Washer
- 2x 1/4"-20 Nylock Nut
- After installing the Fuel and Battery Tray, attach the Front Drip Pan Bracket using the 1/4"-20 x 0.75" Hex Bolts.