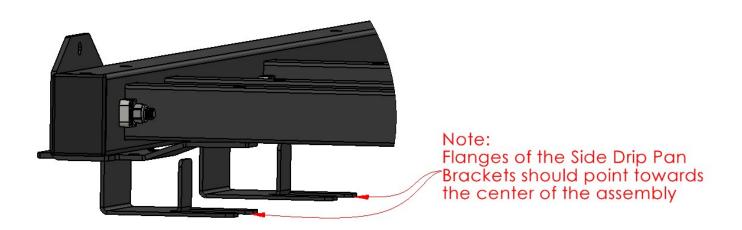

#### **Step 1:** Attaching the Side Drip Pan Brackets to the Assembly

#### **Required Components:**

- 4x Side Drip Pan Brackets
- Note: This step uses hardware from Step 1 and 2 of the Main Assembly instructions and should be completed simultaneously. If these steps are already complete, remove the necessary hardware and reinstall with the added bracket in place.
- Use the fasteners for the crossmembers from Steps 1 & 2 of the Main Assembly instructions to attach the Side Drip Pan Brackets to the Assembly.