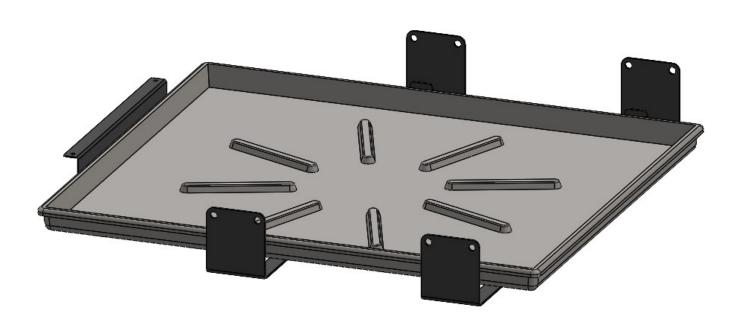

## **Step 3:** Sliding the Drip Pan into the Assembly

#### **Required Components:**

- 1x Drip Pan
- Slide the Drip Pan onto the Side Drip Pan Brackets until it hits the back of the Front Drip Pan Bracket.