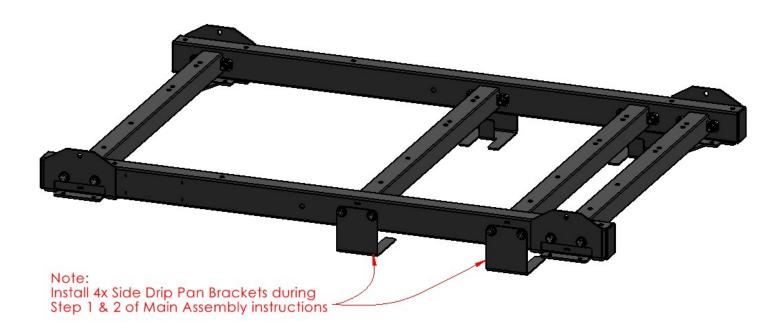

#### **Step 1:** Attaching the Side Drip Pan Brackets to the Assembly

#### **Required Components:**

- 4x Side Drip Pan Brackets
- Note: This step uses hardware from Step 1 and 2 of the Main Assembly instructions and should be completed simultaneously. If these steps are already complete, remove the necessary hardware and reinstall with the added bracket in place.
- Use the fasteners for the crossmembers from Steps 1 & 2 of the Main Assembly instructions to attach the Side Drip Pan Brackets to the Assembly.