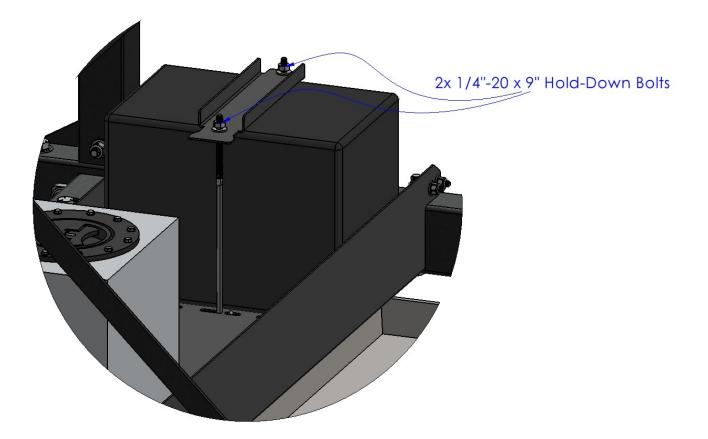

### **Step 2:** Insert the Battery into to the Assembly

**Required Components:** 

**Required Hardware:** 

- 1x Battery Hold-Down Bracket
- 2x 1/4"-20 x 9" Hold Down Bolt
- 1x Group 34 Battery (not included)
- Use the 1/4"-20 x 9" Hold Down Bolts to clamp the Group 34 Battery to the Fuel & Battery Tray.
- Note: There is room for up to two additional batteries in the Fuel & Battery Tray.