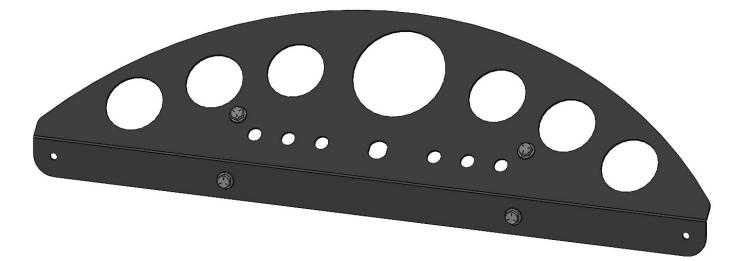

## **Included Components:**

| Battery Hold-Down Bracket | 1x |
|---------------------------|----|
| Gauge Panel               | 1x |
| Dash Gusset, Right        | 1x |
| Dash Gusset, Left         | 1x |
| Tachometer                | 1x |
| Triple Gauge Kit          | 1x |
| Ignition Switch w/ Key    | 1x |
| Relay Box                 | 1x |

#### Required Components: Required Hardware:

- 1x Gauge Panel
- 1x Dash Gusset, Right
- 1x Dash Gusset, Left
- 4x 1/4"-20 x 0.75" Hex Bolt
- 8x 1/4" Flat Washer
- 4x 1/4"-20 Nylock Nut
- Use the 1/4"-20 x 0.75" Hex Bolts to attach the Gauge Panel and the Dash Gussets to the upper Radiator Support Crossmember.