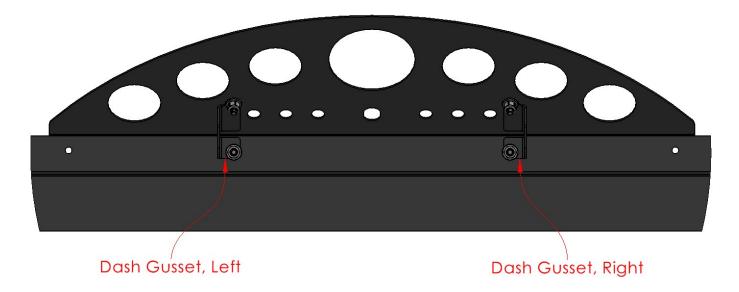

## **Included Components:**

| Battery Hold-Down Bracket | 1x |
|---------------------------|----|
| Gauge Panel               | 1x |
| Dash Gusset, Right        | 1x |
| Dash Gusset, Left         | 1x |
| Tachometer                | 1x |
| Triple Gauge Kit          | 1x |
| Ignition Switch w/ Key    | 1x |
| Relay Box                 | 1x |

#### Required Components: Required Hardware:

- 1x Gauge Panel
- 1x Dash Gusset, Right
- 1x Dash Gusset, Left
- 4x 1/4"-20 x 0.75" Hex Bolt
- 8x 1/4" Flat Washer
- 4x 1/4"-20 Nylock Nut
- Use the 1/4"-20 x 0.75" Hex Bolts to attach the Gauge Panel and the Dash Gussets to the upper Radiator Support Crossmember.