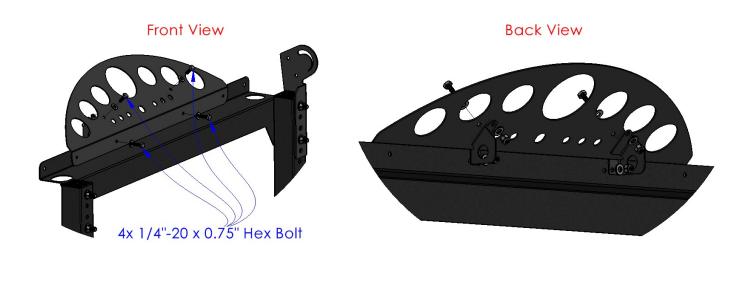

#### **Step 1:** Attaching the Gauge Panel to the Assembly

#### Required Components: Required Hardware:

- 1x Gauge Panel
- 1x Dash Gusset, Right
- 1x Dash Gusset, Left
- 4x 1/4"-20 x 0.75" Hex Bolt
- 8x 1/4" Flat Washer
- 4x 1/4"-20 Nylock Nut
- Use the 1/4"-20 x 0.75" Hex Bolts to attach the Gauge Panel and the Dash Gussets to the upper Radiator Support Crossmember.