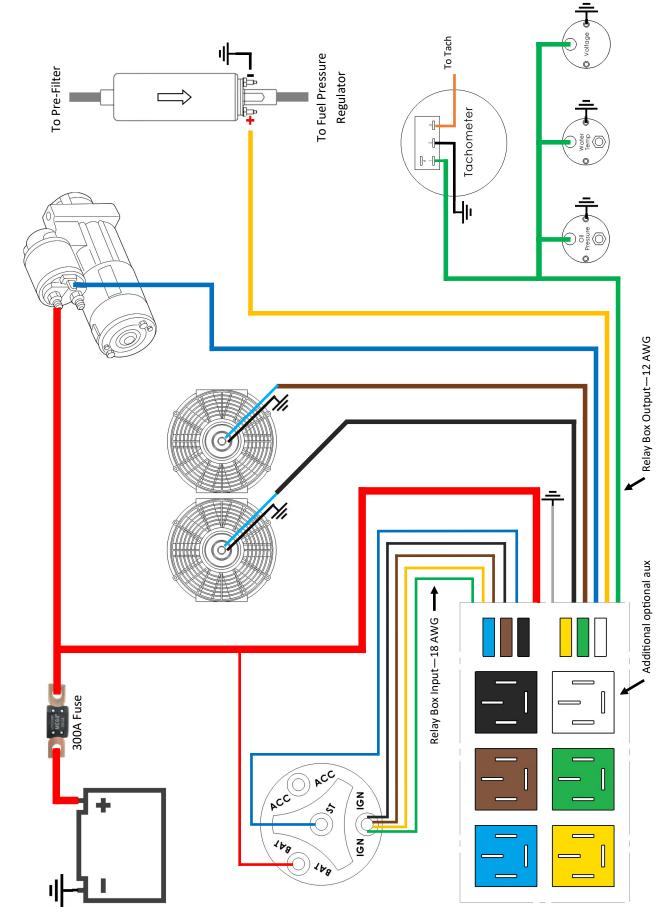

## **Step 1:** Attaching the Gauge Panel to the Assembly

#### Required Components: Required Hardware:

- 1x Gauge Panel
- 1x Dash Gusset, Right
- 1x Dash Gusset, Left
- 4x 1/4"-20 x 0.75" Hex Bolt
- 8x 1/4" Flat Washer
- 4x 1/4"-20 Nylock Nut
- Use the 1/4"-20 x 0.75" Hex Bolts to attach the Gauge Panel and the Dash Gussets to the upper Radiator Support Crossmember.





# **Assembly Instructions:**

### **Step 2:** Insert the Battery into to the Assembly

**Required Components:** 

**Required Hardware:** 

- 1x Battery Hold-Down Bracket
- 2x 1/4"-20 x 9" Hold Down Bolt
- 1x Group 34 Battery (not included)
- Use the 1/4"-20 x 9" Hold Down Bolts to clamp the Group 34 Battery to the Fuel & Battery Tray.
- Note: There is room for up to two additional batteries in the Fuel & Battery Tray.





**Electrical Schematic:**